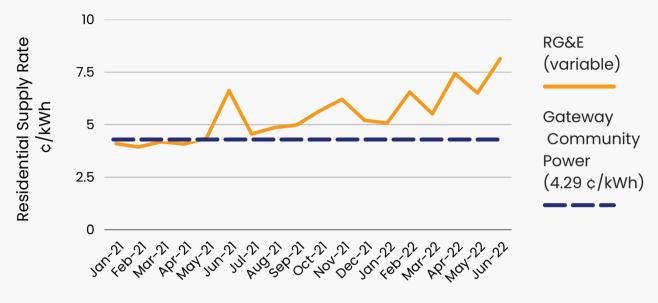

## Participation

736 of households and small businesses initially eligible participated in Gateway Community Power.

Month (January 2021 - June 2022)

RG&E residential supply data from NY DPS Power to Choose. Data does not include taxes or GRT.

The Gateway Community Power fixed residential electricity supply rate was lower than RG&E variable supply rate 14 out of 18 months, saving the Village of Victor's residents \$103,870.